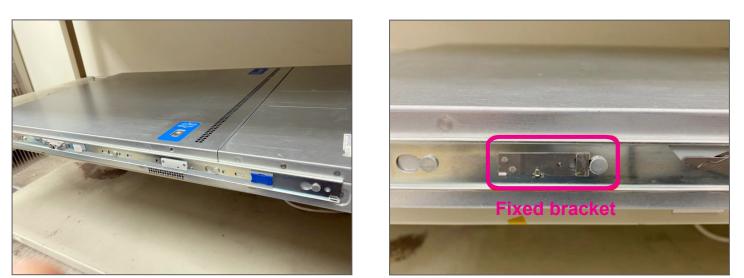

3 slide rail assembly.

- Installing the Front Section of the Slide **Rail onto the S12 Series Server**
- Position the front section against the S12 server and make sure the mounting holes on the front section are aligned with the locating pins on the side of the server. Assemble the front section onto the S12 series server and pull back to lock on. (NOTE: Make sure the below fixed bracket is locked on.) Do the same for the other slide.