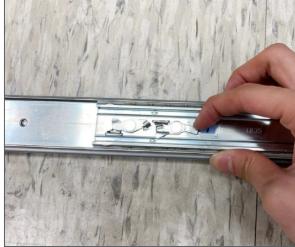

Push back the white latch on the front section of the slide rail assembly and simultaneously withdraw the front

After withdrawing the front section, push back the middle section into the slide rail assembly. Push the latch and push back the middle section into the