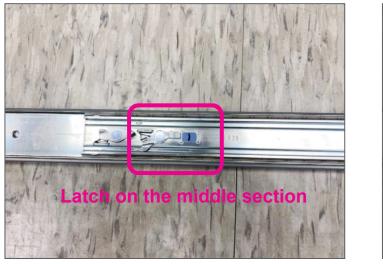

Push back the white latch on the front section of the slide rail assembly and simultaneously withdraw the front

After withdrawing the front section, push back the middle section into the slide rail assembly. Push the latch and push back the middle section into the