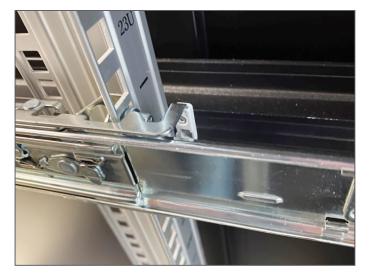

## S12-P10R/S12-P04R/S12-P04S **Slide Rails and Rack Installation Instructions**

**Attaching the Slide Rail Assemblies to** the Rack

**Installing the S12** 

the Rack

**Series Server onto** 

Position the slide rail assembly in your rack and align the mounting bracket to the rack posts. Then pull the metal clip and place the slide rail assembly onto the rack posts.

2 Unleash the metal clip to lock on the rail assembly.

• Pull out the slide rail assembly on your rack until it stops.

3 Installation completed.

**3** The front side and rear side assembly methods are the same. Pull the metal clip and place the slide rail assembly onto the rack posts. After making sure the mounting brackets is fixed, unleash the metal clip to lock on the rail assembly. Do the same for the other slide.