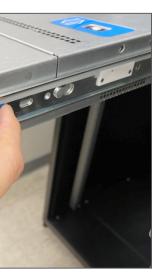

Push back the white latch on the front section of the slide rail assembly and simultaneously withdraw the front

After withdrawing the front section, push back the middle section into the slide rail assembly. Push the latch and push back the middle section into the