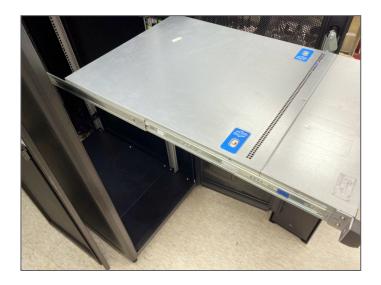

2 Align the front section of the S12 series server with the rail assembly and insert it. (NOTE: You should insert the left and right slides simultaneously to prevent any stuck during the insert process.)