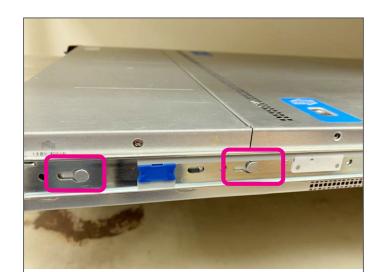

3 slide rail assembly.

- Installing the Front Section of the Slide **Rail onto the S12 Series Server**
- Position the front section against the S12 server and make sure the mounting holes on the front section are aligned with the locating pins on the side of the server. Assemble the front section onto the S12 series server and pull back to lock on. (NOTE: Make sure the below fixed bracket is locked on.) Do the same for the other slide.