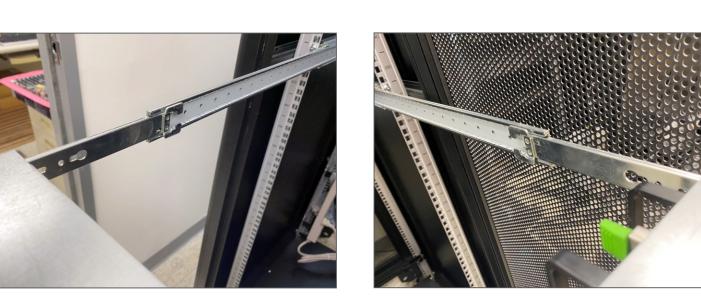

## S12-P10R/S12-P04R/S12-P04S **Slide Rails and Rack Installation Instructions**

**Attaching the Slide Rail Assemblies to** the Rack

**Installing the S12** 

the Rack

**Series Server onto** 

Position the slide rail assembly in your rack and align the mounting bracket to the rack posts. Then pull the metal clip and place the slide rail assembly onto the rack posts.

2 Unleash the metal clip to lock on the rail assembly.

• Pull out the slide rail assembly on your rack until it stops.

3 Installation completed.

**3** The front side and rear side assembly methods are the same. Pull the metal clip and place the slide rail assembly onto the rack posts. After making sure the mounting brackets is fixed, unleash the metal clip to lock on the rail assembly. Do the same for the other slide.