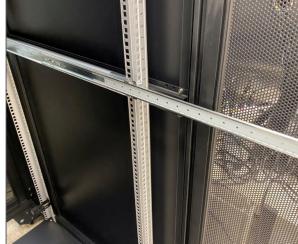

## S12-P10R/S12-P04R/S12-P04S **Slide Rails and Rack Installation Instructions**

**Attaching the Slide Rail Assemblies to** the Rack

**Installing the S12** 

the Rack

**Series Server onto** 

Position the slide rail assembly in your rack and align the mounting bracket to the rack posts. Then pull the metal clip and place the slide rail assembly onto the rack posts.

2 Unleash the metal clip to lock on the rail assembly.

• Pull out the slide rail assembly on your rack until it stops.

3 Installation completed.

**3** The front side and rear side assembly methods are the same. Pull the metal clip and place the slide rail assembly onto the rack posts. After making sure the mounting brackets is fixed, unleash the metal clip to lock on the rail assembly. Do the same for the other slide.