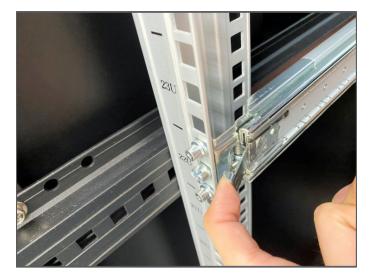

## S12-P10R/S12-P04R/S12-P04S **Slide Rails and Rack Installation Instructions**

**Attaching the Slide Rail Assemblies to** the Rack

**Installing the S12** 

the Rack

**Series Server onto** 

Position the slide rail assembly in your rack and align the mounting bracket to the rack posts. Then pull the metal clip and place the slide rail assembly onto the rack posts.

2 Unleash the metal clip to lock on the rail assembly.

• Pull out the slide rail assembly on your rack until it stops.

3 Installation completed.

**3** The front side and rear side assembly methods are the same. Pull the metal clip and place the slide rail assembly onto the rack posts. After making sure the mounting brackets is fixed, unleash the metal clip to lock on the rail assembly. Do the same for the other slide.