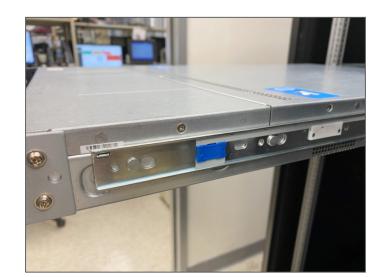

3 slide rail assembly.

- Installing the Front Section of the Slide **Rail onto the S12 Series Server**
- Position the front section against the S12 server and make sure the mounting holes on the front section are aligned with the locating pins on the side of the server. Assemble the front section onto the S12 series server and pull back to lock on. (NOTE: Make sure the below fixed bracket is locked on.) Do the same for the other slide.

Push back the white latch on the front section of the slide rail assembly and simultaneously withdraw the front

After withdrawing the front section, push back the middle section into the slide rail assembly. Push the latch and push back the middle section into the