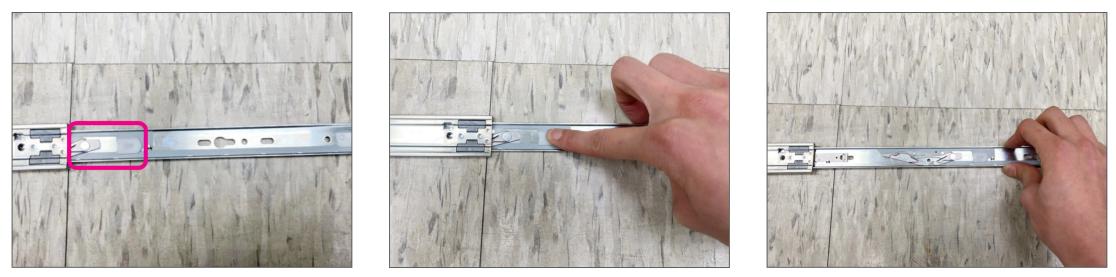

Push back the white latch on the front section of the slide rail assembly and simultaneously withdraw the front

After withdrawing the front section, push back the middle section into the slide rail assembly. Push the latch and push back the middle section into the