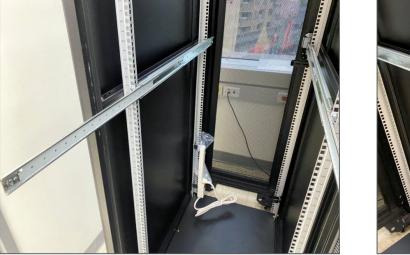

## S12-P10R/S12-P04R/S12-P04S **Slide Rails and Rack Installation Instructions**

**Attaching the Slide Rail Assemblies to** the Rack

**Installing the S12** 

the Rack

**Series Server onto** 

Position the slide rail assembly in your rack and align the mounting bracket to the rack posts. Then pull the metal clip and place the slide rail assembly onto the rack posts.

2 Unleash the metal clip to lock on the rail assembly.

• Pull out the slide rail assembly on your rack until it stops.

3 Installation completed.

**3** The front side and rear side assembly methods are the same. Pull the metal clip and place the slide rail assembly onto the rack posts. After making sure the mounting brackets is fixed, unleash the metal clip to lock on the rail assembly. Do the same for the other slide.