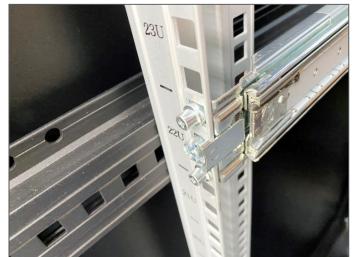

3 slide rail assembly.

- Installing the Front Section of the Slide **Rail onto the S12 Series Server**
- Position the front section against the S12 server and make sure the mounting holes on the front section are aligned with the locating pins on the side of the server. Assemble the front section onto the S12 series server and pull back to lock on. (NOTE: Make sure the below fixed bracket is locked on.) Do the same for the other slide.

Push back the white latch on the front section of the slide rail assembly and simultaneously withdraw the front

After withdrawing the front section, push back the middle section into the slide rail assembly. Push the latch and push back the middle section into the