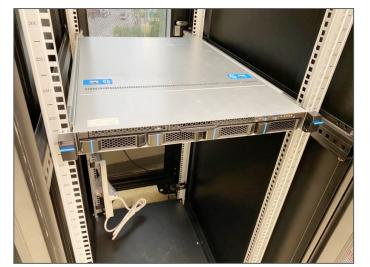

## S12-P10R/S12-P04R/S12-P04S **Slide Rails and Rack Installation Instructions**

**Attaching the Slide Rail Assemblies to** the Rack

**Installing the S12** 

the Rack

**Series Server onto** 

Position the slide rail assembly in your rack and align the mounting bracket to the rack posts. Then pull the metal clip and place the slide rail assembly onto the rack posts.

2 Unleash the metal clip to lock on the rail assembly.

• Pull out the slide rail assembly on your rack until it stops.

3 Installation completed.

**3** The front side and rear side assembly methods are the same. Pull the metal clip and place the slide rail assembly onto the rack posts. After making sure the mounting brackets is fixed, unleash the metal clip to lock on the rail assembly. Do the same for the other slide.

2 Align the front section of the S12 series server with the rail assembly and insert it. (NOTE: You should insert the left and right slides simultaneously to prevent any stuck during the insert process.)