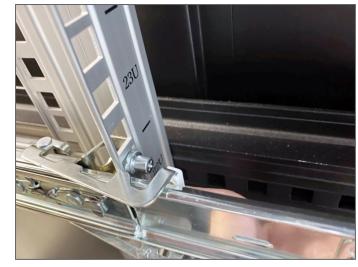

## S12-P10R/S12-P04R/S12-P04S **Slide Rails and Rack Installation Instructions**

**Attaching the Slide Rail Assemblies to** the Rack

**Installing the S12** 

the Rack

**Series Server onto** 

Position the slide rail assembly in your rack and align the mounting bracket to the rack posts. Then pull the metal clip and place the slide rail assembly onto the rack posts.

2 Unleash the metal clip to lock on the rail assembly.

• Pull out the slide rail assembly on your rack until it stops.

3 Installation completed.

**3** The front side and rear side assembly methods are the same. Pull the metal clip and place the slide rail assembly onto the rack posts. After making sure the mounting brackets is fixed, unleash the metal clip to lock on the rail assembly. Do the same for the other slide.