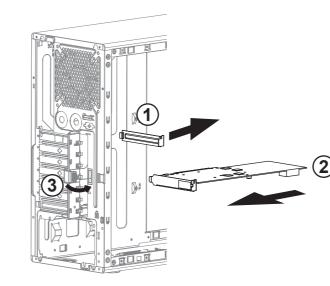

ES

## Installation of Front Multi-Media **I/O Ports**



CAUTION The connector or socket varies with different motherboards. For detailed instructions, please refer to the instructions provided by the motherboard manufacturer.

## The Front Panel consists of

(1) 2 x USB2.0 (2) Audio Jack (3) eSATA (4) Power SW / LED connectors

### **1** 2xUSB 2.0



### Audio Jacks



### ATX 12V CPU Connector





### • eSATA (Optional)



CAUTION

Be sure that different motherboards may have different installation positions. For detailed instructions, please refer to the instructions supplied by the motherboard manufacture.

## Accessory

(Refer to the figures below for the attachments in the accessory )



## Hardware Installation

**1.** Motherboard Installation





## 2. Add-on card Installation



## **3.** 5.25" and 3.5" Drives Installation









## **4.** HDD Drive Installation

## **5.** Power Supply Installation