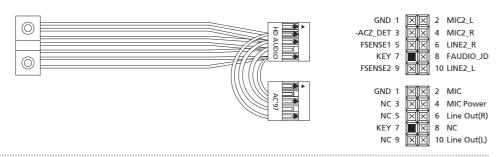

# **GIGABYTE**<sup>TM</sup> User Guide For LUXO SERIES

## Installation of Front Multi-Media **I/O Ports**



CAUTION The connector or socket varies with different motherboards. For detailed instructions, please refer to the instructions provided by the motherboard manufacturer.

## The Front Panel consists of

(1) 2 x USB2.0 (2) Audio Jack (3) eSATA (4) Power SW / LED connectors

### **1** 2xUSB 2.0



### Audio Jacks



### ATX 12V CPU Connector





### • eSATA (Optional)



CAUTION

Be sure that different motherboards may have different installation positions. For detailed instructions, please refer to the instructions supplied by the motherboard manufacture.

## Accessory

(Refer to the figures below for the attachments in the accessory )



## Hardware Installation

**1.** Motherboard Installation





## 2. Add-on card Installation



## **3.** 5.25" and 3.5" Drives Installation









## **4.** HDD Drive Installation

## **5.** Power Supply Installation