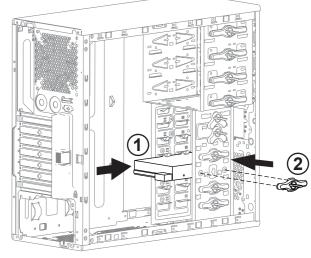

ts**



CAUTION The connector or socket varies with different motherboards. For detailed instructions, please refer to the instructions provided by the motherboard manufacturer.

## The Front Panel consists of

(1) 2 x USB2.0 (2) Audio Jack (3) eSATA (4) Power SW / LED connectors

### **1** 2xUSB 2.0



### Audio Jacks



### ATX 12V CPU Connector





### • eSATA (Optional)



CAUTION

Be sure that different motherboards may have different installation positions. For detailed instructions, please refer to the instructions supplied by the motherboard manufacture.

## Accessory

(Refer to the figures below for the attachments in the accessory )



## Hardware Installation

**1.** Motherboard Installation





## 2. Add-on card Installation



## **3.** 5.25" and 3.5" Drives Installation









## **4.** HDD Drive Installation

## **5.** Power Supply Installation