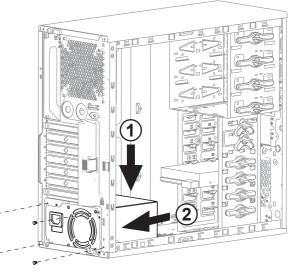

**



CAUTION The connector or socket varies with different motherboards. For detailed instructions, please refer to the instructions provided by the motherboard manufacturer.

## The Front Panel consists of

(1) 2 x USB2.0 (2) Audio Jack (3) eSATA (4) Power SW / LED connectors

### **1** 2xUSB 2.0



### Audio Jacks



### ATX 12V CPU Connector





### • eSATA (Optional)



CAUTION

Be sure that different motherboards may have different installation positions. For detailed instructions, please refer to the instructions supplied by the motherboard manufacture.

## Accessory

(Refer to the figures below for the attachments in the accessory )



## Hardware Installation

**1.** Motherboard Installation





## 2. Add-on card Installation



## **3.** 5.25" and 3.5" Drives Installation









## **4.** HDD Drive Installation

## **5.** Power Supply Installation