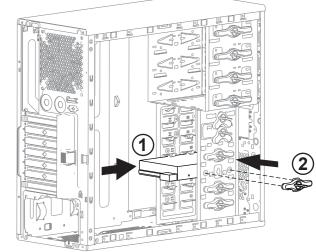

>TM</sup> User Guide For LUXO SERIES

## Installation of Front Multi-Media **I/O Ports**



CAUTION The connector or socket varies with different motherboards. For detailed instructions, please refer to the instructions provided by the motherboard manufacturer.

## The Front Panel consists of

(1) 2 x USB2.0 (2) Audio Jack (3) eSATA (4) Power SW / LED connectors

### **1** 2xUSB 2.0



### Audio Jacks



### ATX 12V CPU Connector





### • eSATA (Optional)



CAUTION

Be sure that different motherboards may have different installation positions. For detailed instructions, please refer to the instructions supplied by the motherboard manufacture.

## Accessory

(Refer to the figures below for the attachments in the accessory )



## Hardware Installation

**1.** Motherboard Installation





## 2. Add-on card Installation



## **3.** 5.25" and 3.5" Drives Installation









## **4.** HDD Drive Installation

## **5.** Power Supply Installation