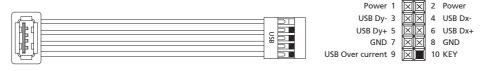

# **GIGABYTE**<sup>TM</sup> User Guide For LUXO SERIES

## Installation of Front Multi-Media **I/O Ports**



CAUTION The connector or socket varies with different motherboards. For detailed instructions, please refer to the instructions provided by the motherboard manufacturer.

## The Front Panel consists of

(1) 2 x USB2.0 (2) Audio Jack (3) eSATA (4) Power SW / LED connectors

### **1** 2xUSB 2.0



### Audio Jacks



### ATX 12V CPU Connector





### • eSATA (Optional)



CAUTION

Be sure that different motherboards may have different installation positions. For detailed instructions, please refer to the instructions supplied by the motherboard manufacture.

## Accessory

(Refer to the figures below for the attachments in the accessory )



## Hardware Installation

**1.** Motherboard Installation





## 2. Add-on card Installation



## **3.** 5.25" and 3.5" Drives Installation









## **4.** HDD Drive Installation

## **5.** Power Supply Installation