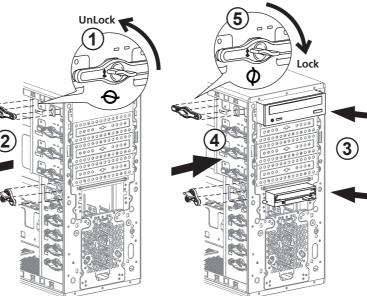

orts**



CAUTION The connector or socket varies with different motherboards. For detailed instructions, please refer to the instructions provided by the motherboard manufacturer.

## The Front Panel consists of

(1) 2 x USB2.0 (2) Audio Jack (3) eSATA (4) Power SW / LED connectors

### **1** 2xUSB 2.0



### Audio Jacks



### ATX 12V CPU Connector





### • eSATA (Optional)



CAUTION

Be sure that different motherboards may have different installation positions. For detailed instructions, please refer to the instructions supplied by the motherboard manufacture.

## Accessory

(Refer to the figures below for the attachments in the accessory )



## Hardware Installation

**1.** Motherboard Installation





## 2. Add-on card Installation



## **3.** 5.25" and 3.5" Drives Installation









## **4.** HDD Drive Installation

## **5.** Power Supply Installation