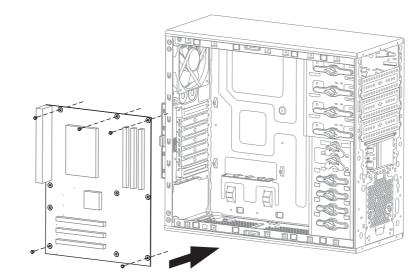

up>TM</sup> User Guide For LUXO SERIES

## Installation of Front Multi-Media **I/O Ports**



CAUTION The connector or socket varies with different motherboards. For detailed instructions, please refer to the instructions provided by the motherboard manufacturer.

## The Front Panel consists of

(1) 2 x USB2.0 (2) Audio Jack (3) eSATA (4) Power SW / LED connectors

### **1** 2xUSB 2.0



### Audio Jacks



### ATX 12V CPU Connector





### • eSATA (Optional)



CAUTION

Be sure that different motherboards may have different installation positions. For detailed instructions, please refer to the instructions supplied by the motherboard manufacture.

## Accessory

(Refer to the figures below for the attachments in the accessory )



## Hardware Installation

**1.** Motherboard Installation





## 2. Add-on card Installation



## **3.** 5.25" and 3.5" Drives Installation









## **4.** HDD Drive Installation

## **5.** Power Supply Installation