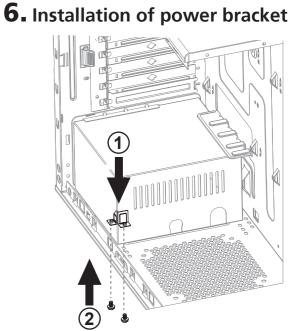

CAUTION The connector or socket varies with different motherboards. For detailed instructions, please refer to the instructions provided by the motherboard manufacturer.

## The Front Panel consists of

(1) 2 x USB2.0 (2) Audio Jack (3) eSATA (4) Power SW / LED connectors

### **1** 2xUSB 2.0



### Audio Jacks



### ATX 12V CPU Connector





### • eSATA (Optional)



CAUTION

Be sure that different motherboards may have different installation positions. For detailed instructions, please refer to the instructions supplied by the motherboard manufacture.

## Accessory

(Refer to the figures below for the attachments in the accessory )



## Hardware Installation

**1.** Motherboard Installation





## 2. Add-on card Installation



## **3.** 5.25" and 3.5" Drives Installation









## **4.** HDD Drive Installation

## **5.** Power Supply Installation